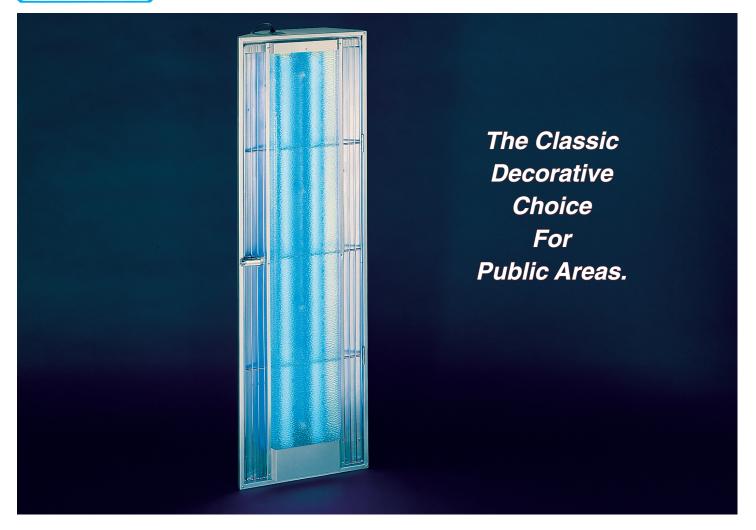

## 601E Executive™

The Executive<sup>TM</sup> features a decorative, tamper resistant front panel which makes it a good choice for entrance foyers/public areas. Effectiveness is similar to a Guerrilla<sup>TM</sup> or Sticky Tiger<sup>TM</sup>. Removable inner chasis for recessed in-wall installation. Versatile corner or flat wall mounting. Mount Low (below 5 ft.)

Features two Gllbert® F40T12BL350 (40 watt) Insect attractant lamps (Replace annually for continued perfor-mance).

Beautifully finished in anodized aluminum. Nickel-chromed guard door swings open for easy access to grid, reflective surfaces, and lamps for periodic cleaning and lamp replacement. Catch tray is secure; yet, easily removed for emptying.

Frame and interior structure made of aluminized steel (superior, lifetime auto muffler material). Keyholes on back for corner or wall-mount installation (see illustration, pg. 5). Six foot, 3-wire grounded power cord. Standard 115v/60hz. Interlock switch automatically shuts off trap when guard door is opened. ONE YEAR warranty (excluding lamps).