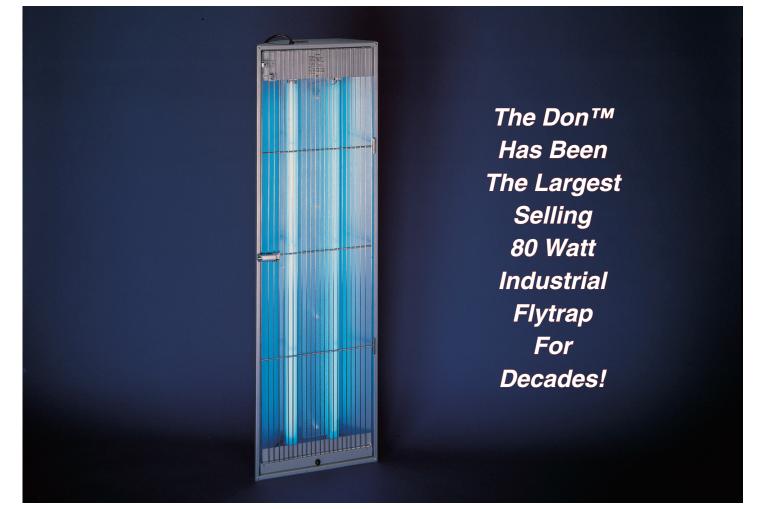

## **601T The Don**<sup>™</sup>

Professional ELECTROCUTING FLYTRAP

## Excellent effectiveness. The Don<sup>™</sup> features versatile corner or flat wall-mounting and a wide angle of attraction. *Mount low*, top of trap below 5 ft. (See *Strategic Installation*, pg. 4).

Features two Gllbert® F40T12BL350 (40 watt) Insect attractant lamps (Replace annually for continued performance).

Made of aluminized steel (superior, lifetime auto muffler material) including frame and interior structure. Nickel-chromed guard door swings open for easy access to catch tray, grid, reflective surfaces, and lamps for periodic cleaning and lamp replacement.

Catch tray is secure; yet, easily removed for emptying.

Keyholes on back for corner or wall-mount installation (see illustra-tion, pg. 5).

Six foot, 3-wire grounded power cord. Standard 115v/60hz.

Interlock switch automatically shuts off trap when guard door is opened.

ONE YEAR WARRANTY (Excluding lamps only)!

**Dimensions:** 54 3/16" x 16" x 4 3/4" **Weight:** 29 lbs., **Ship Wt:** 37 lbs.