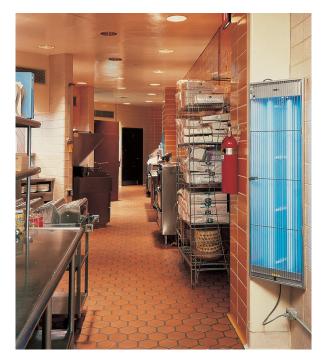

## Excellent effectiveness. The Don<sup>™</sup> features versatile corner or flat wall-mounting and a wide angle of attraction. *Mount low*, top of trap below 5 ft. (See *Strategic Installation*, pg. 4).